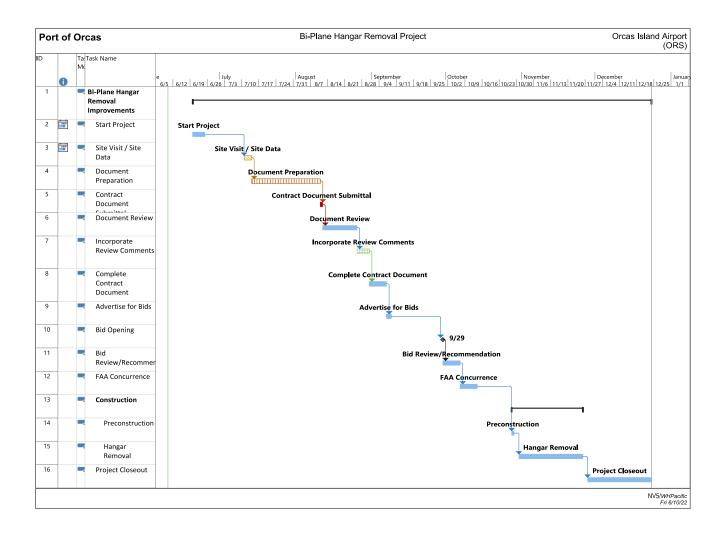

|      |
| Airport Funds   | \$173   |            |      | Car Donatio                                  | n, Bike Dona | tion, Rando | om Donation |           |              |                                                  |      |
| Grand total     | \$3,392 |            |      |                                              |              |             |             |           |              |                                                  |      |
| Jianu total     | 75,552  |            |      |                                              |              |             |             |           |              |                                                  |      |

### **PAPI Project Schedule**



## **Biplane Hangar Removal Project**