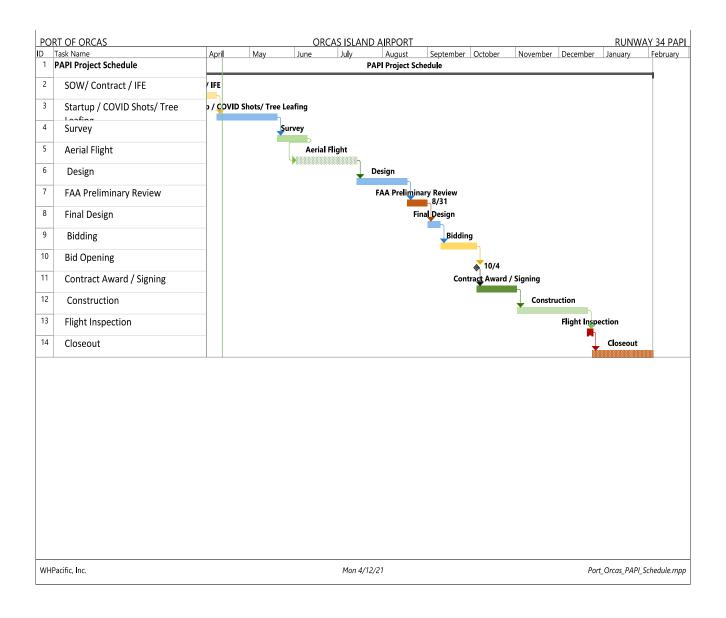

|           |              |                                                  |      |
| Airport Funds   | \$173   |            |      | Car Donatio                                  | n, Bike Dona | tion, Rando | om Donation |           |              |                                                  |      |
| Grand total     | \$3,392 |            |      |                                              |              |             |             |           |              |                                                  |      |
| Jianu total     | 75,552  |            |      |                                              |              |             |             |           |              |                                                  |      |

### **PAPI Project Schedule**



## **Biplane Hangar Removal Project**