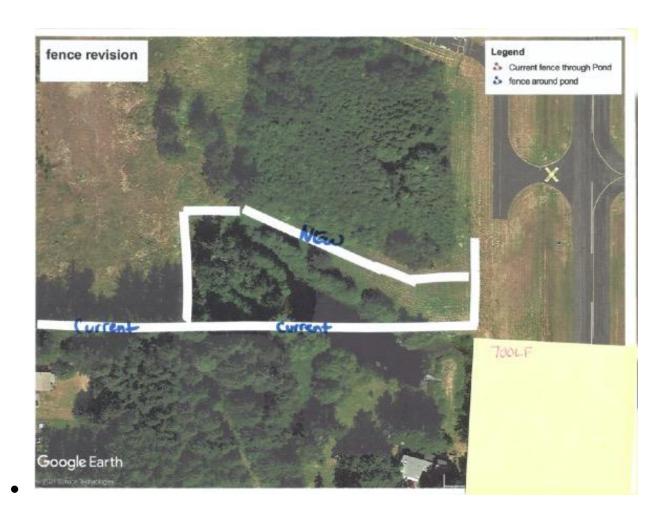

# **FACILITY REPORT**

- Credit card fuel pump machine install week of 7-26-21
- Pending quote on large grass mower needed
- Quote for new fencing is \$49,608. We would need 700 LF of fence installed. As you are all aware, deer inside the airport is a safety hazard.